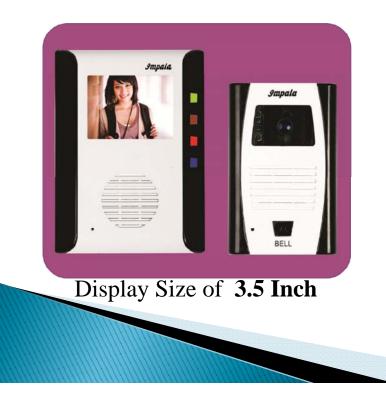

#### **Multi apartment Video Door Phones**

Display Size of 5.6 Inch

Colour TFT Lcd Module with LED Back Lit (Similar to LED TV Technology) Caller ID information on the LCD panel ≻Key Pad for Flat to Flat Communication (CAP SENSE TOUCH PAD) Large Display Size of **5.6 Inch** Door Chime (Ding Dong) Monitor Button for activating lobby camera and door Camera from within the house ≻Option Door – Release (to activate the magnetic Door Strike) Manufactured In India by IMPALA

#### **Standalone Video Door Phone**

Display Size of 5.6 Inch

Designed developed and manufactured in India
Colour TFT LCD module with LED back LIT (similar to LED TV technology).
Menu Driven information on LCD Module.
Monitor Button with Cap-Sense Touch Pad for activating door Camera from within the flat / Apartment.