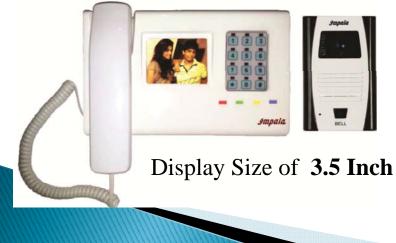

#### **Multi apartment Video Door Phones**

Display Size of 5.6 Inch

Colour TFT Lcd Module with LED Back Lit (Similar to LED TV Technology) Caller ID information on the LCD panel ≻Key Pad for Flat to Flat Communication (CAP SENSE TOUCH PAD) Large Display Size of **5.6 Inch** Door Chime (Ding Dong) Monitor Button for activating lobby camera and door Camera from within the house ≻Option Door – Release (to activate the magnetic Door Strike) Manufactured In India by IMPALA

#### **Standalone Video Door Phone**

Display Size of 5.6 Inch

Designed developed and manufactured in India
Colour TFT LCD module with LED back LIT (similar to LED TV technology).
Menu Driven information on LCD Module.
Monitor Button with Cap-Sense Touch Pad for activating door Camera from within the flat / Apartment.